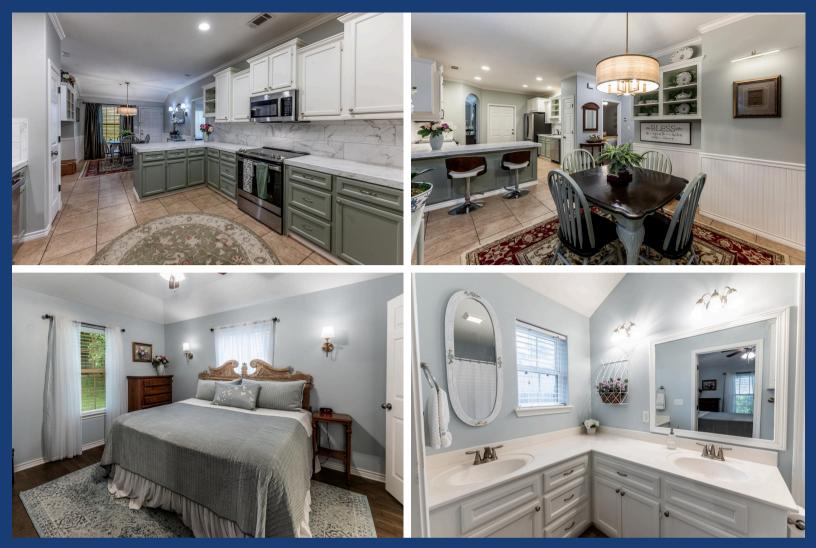

## 325 GREENLEAF STREET HUNTSVILLE, TEXAS 1,368 SQ FT | 3 BEDROOMS | 2 BATHROOMS | 2 CAR GARAGE

## 325 GREENLEAF STREET

Comfortable and modern living just minutes from Sam Houston State University. This beautifully updated home blends convenience with everyday functionality. Recent upgrades include stylish laminate flooring, refreshed countertops, brand-new appliances, fresh interior paint, an enhanced landscaped yard, and a newly installed sprinkler system. The fully fenced backyard offers privacy and plenty of space for outdoor enjoyment, while a dedicated storage building adds valuable space and versatility. Ideal for first-time buyers, investors, or anyone looking to live close to campus, this move-in ready property is located in a well-established neighborhood with easy access to schools, shopping, and dining.