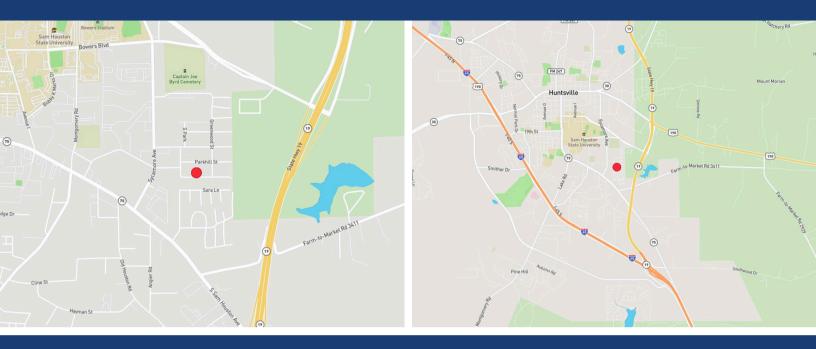

## 325 GREENLEAF STREET Huntsville, Texas

Directions: Sycamore Ave - Turn on Palm Street - Right on Greenleaf - House is on the left

MLS

Markham Realty Selling Quality Texas Properties Since 1970 contact@markhamrealty.com 936-295-5989 | markhamrealty.com