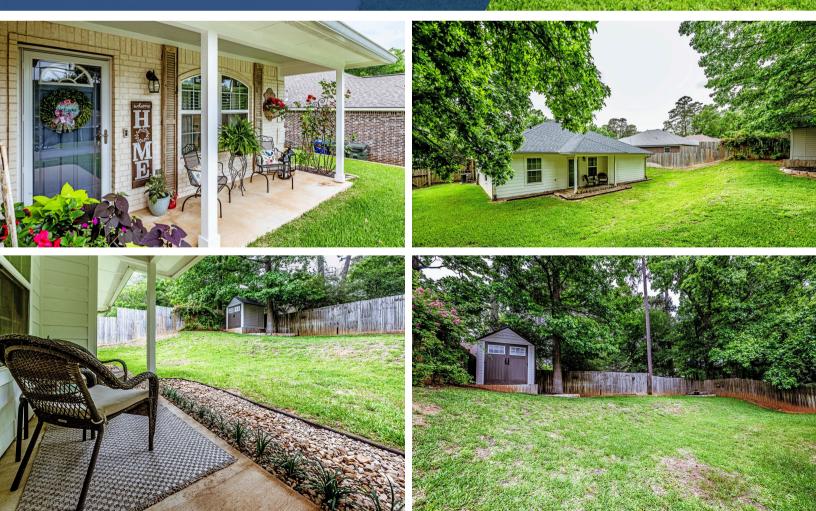

## 325 GREENLEAF STREET HUNTSVILLE, TEXAS 1,368 SQ FT | 3 BEDROOMS | 2 BATHROOMS | 2 CAR GARAGE

## 325 GREENLEAF STREET

Comfortable and modern living just minutes from Sam Houston State University. This beautifully updated home blends convenience with everyday functionality. Recent upgrades include stylish laminate flooring, refreshed countertops, brand-new appliances, fresh interior paint, an enhanced landscaped yard, and a newly installed sprinkler system. The fully fenced backyard offers privacy and plenty of space for outdoor enjoyment, while a dedicated storage building adds valuable space and versatility. Ideal for first-time buyers, investors, or anyone looking to live close to campus, this move-in ready property is located in a well-established neighborhood with easy access to schools, shopping, and dining.